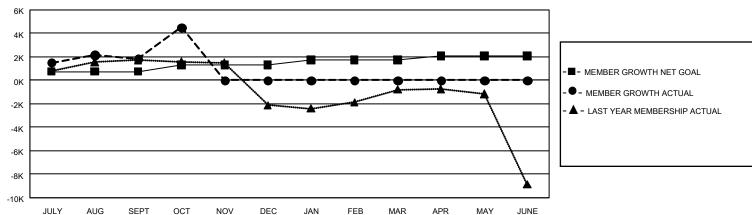

## GOALS AND ACTUAL MEMBERS CUMULATIVE

| DROPPED CLUBS: 14                 |       | 1,142 CLUBS OF 1,647 ADDED 1 OR<br>MORE NEW MEMBERS | GENDER DISTRIBUTION             |                 |        |
|-----------------------------------|-------|-----------------------------------------------------|---------------------------------|-----------------|--------|
|                                   |       |                                                     | MALE 52,779 (79.8°              |                 |        |
|                                   |       |                                                     | FEMALE                          | 13,298 (20.13%) |        |
| DROPPED MEMBERS                   |       |                                                     |                                 |                 |        |
| DECEASED                          | 133   | CLICK HERE FOR CUMULATIVE                           | TOTAL FAMILY UNIT MEMBERS       |                 | 27,477 |
| CLUB CANCELLED 124<br>OTHER 2,796 |       | MEMBERSHIP DATA                                     | FAMILY MEMBERS PAYING HALF DUES |                 | 16,945 |
|                                   |       |                                                     |                                 |                 |        |
| TOTAL                             | 3,053 |                                                     |                                 |                 |        |

## GMT Constitutional Area 6, Group P

REPORT DOES NOT INCLUDE CLUBS IN UNDISTRICTED AREAS.

| Clubs         |               |             |               | Members               |                        |                         |                                                    |  |
|---------------|---------------|-------------|---------------|-----------------------|------------------------|-------------------------|----------------------------------------------------|--|
|               | RESULTS FOR   | R 2020-2021 |               | RESULTS FOR 2020-2021 |                        |                         |                                                    |  |
| QUARTER       | NEW CLUB GOAL | NEW CLUBS   | DROPPED CLUBS | QUARTER MEM           | BER GROWTH NET<br>GOAL | MEMBER GROWTH<br>ACTUAL | DROPPED<br>MEMBERS ACTUAL<br>(including transfers) |  |
| JULY/AUG/SEPT | 114           | 50          | 13            | JULY/AUG/SEPT         | 740                    | 5,973                   | 2,583                                              |  |
| OCT/NOV/DEC   | 72            | 12          | 1             | OCT/NOV/DEC           | 560                    | 3,560                   | 470                                                |  |
| JAN/FEB/MAR   | 51            | 0           | 0             | JAN/FEB/MAR           | 450                    | 0                       | 0                                                  |  |
| APR/MAY/JUNE  | 36            | 0           | 0             | APR/MAY/JUNE          | 330                    | 0                       | 0                                                  |  |