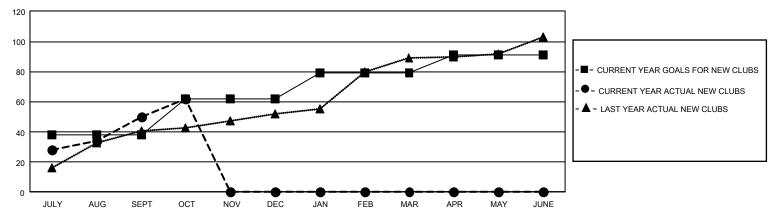

## GOALS AND ACTUAL NEW CLUBS CUMULATIVE

## GMT Constitutional Area 6, Group P

REPORT DOES NOT INCLUDE CLUBS IN UNDISTRICTED AREAS.

| Clubs         |               |             |               | Members               |                        |                         |                                                    |  |
|---------------|---------------|-------------|---------------|-----------------------|------------------------|-------------------------|----------------------------------------------------|--|
|               | RESULTS FOR   | R 2020-2021 |               | RESULTS FOR 2020-2021 |                        |                         |                                                    |  |
| QUARTER       | NEW CLUB GOAL | NEW CLUBS   | DROPPED CLUBS | QUARTER MEM           | BER GROWTH NET<br>GOAL | MEMBER GROWTH<br>ACTUAL | DROPPED<br>MEMBERS ACTUAL<br>(including transfers) |  |
| JULY/AUG/SEPT | 114           | 50          | 13            | JULY/AUG/SEPT         | 740                    | 5,973                   | 2,583                                              |  |
| OCT/NOV/DEC   | 72            | 12          | 1             | OCT/NOV/DEC           | 560                    | 3,560                   | 470                                                |  |
| JAN/FEB/MAR   | 51            | 0           | 0             | JAN/FEB/MAR           | 450                    | 0                       | 0                                                  |  |
| APR/MAY/JUNE  | 36            | 0           | 0             | APR/MAY/JUNE          | 330                    | 0                       | 0                                                  |  |